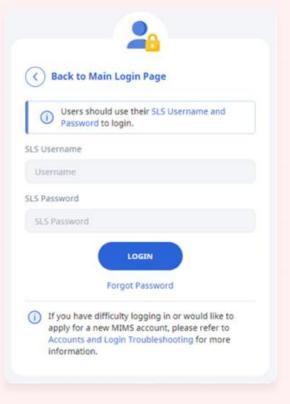

## Login with MIMS

Use your MIMS or Student iCON username (e.g. tan\_weiling@students.edu.sg) and MIMS password