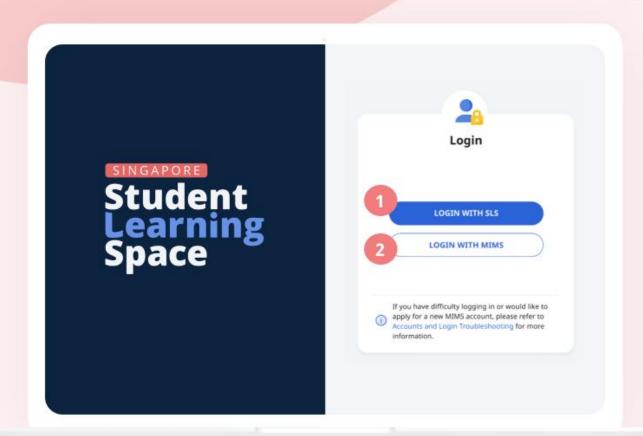

## **Updated Login to SLS**

**COMING TO YOU ON 1 DECEMBER** 

You can now log in to SLS with MIMS.

Use your existing SLS username and password

| Ministry of Ed | MIMS Portal                                                                                                                                                   |
|----------------|---------------------------------------------------------------------------------------------------------------------------------------------------------------|
|                | Please login to your MIMS account. For School Staff, your MIMS login ID ends with @schools.gov.sg. For HQ Staff, your MIMS login ID ends with @hq.moe.gov.sg. |
|                | Username                                                                                                                                                      |
|                | Password                                                                                                                                                      |
|                | Sign in                                                                                                                                                       |
|                | Forgot Password?                                                                                                                                              |

## Login with MIMS

Use your MIMS or Student iCON username (e.g. tan\_weiling@students.edu.sg) and MIMS password